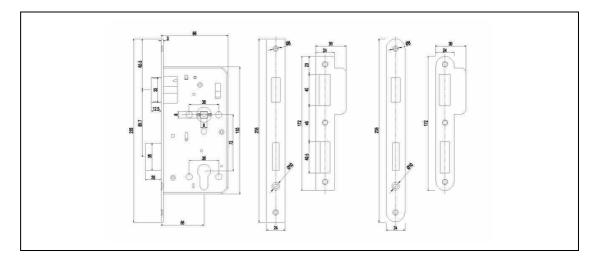

ily reversible stainless steel latch bolt and escape
- · Available with radiused forend and strike upon request
- Case Size: 86mm • Backset: 55mm
- Case: Galvanised Zinc
- Outer Forend: See finishes below
- Striking Plate: Finished to match outer forend
- Deadbolt: Steel electro plated to SS finish
- Latch Bolt: Stainless steel
- Follower: Stainless steel, 8mm
- Cylinder Type: Euro profile (not supplied)

#### Finish:

- SS Stainless Steel finish
- PS Polished Stainless Steel finish
- PB Polished Brass finish finish
- AB Antique Brass finish
- SB Satin Brass finish
- ABZ Antique Bronze finish



#### Standards:

- Tested to BS EN 179: 1998 + A1: 2001 3 7 6 1 1 3 3 2 A
- BS EN 1634 Part 1: 2000 4 hour fire resistance Warrington Fire Test Certificate No 145690







#### Technical Design: