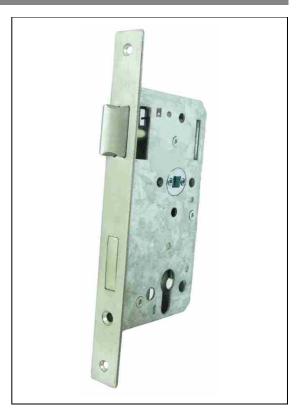

### **Euro Profile Mortice Anti Panic Sash Lock**

#### Specification:

- For doors hinged on the left or right
- Modular case range
- European style casing with 72mm centres which accommodates most euro profile cylinders
- Split follower fitted with split spindles withdraws both latchbolt and deadbolt from the inside
- Pierced to accept bolt through furniture and security rose
- Heavy sprung follower suitable for unsprung lever furniture
- Easily reversible stainless steel latch bolt and escape
- · Available with radiused forend and strike upon request
- Case Size: 86mm • Backset: 55mm
- Case: Galvanised Zinc
- Outer Forend: See finishes below
- Striking Plate: Finished to match outer forend
- Deadbolt: Steel electro plated to SS finish
- Latch Bolt: Stainless steel
- Follower: Stainless steel, 8mm
- Cylinder Type: Euro profile (not supplied)